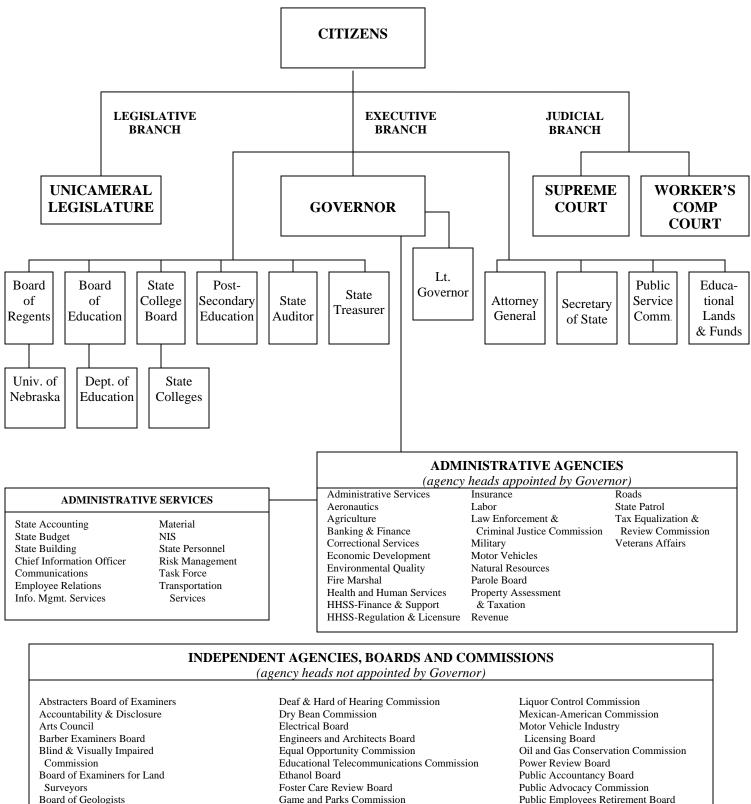

## Nebraska State Government Organization Chart

Game and Parks Commission Board of Landscape Architects Grain Sorghum Development, Utilization & Marketing Board Commission on the Status of Historical Society Indian Affairs Commission Corn Development, Utilization, Industrial Relations Commission & Marketing Board Investment Council

Library Commission

Brand Committee

Women

Public Employees Retirement Board Racing Commission Railway Council Real Estate Appraiser Board Real Estate Commission Rural Development Commission Wheat Development, Utilization, & Marketing Board